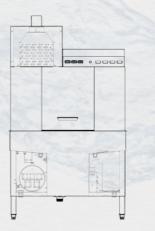

# **CONVEYOR TYPE SINGLE TANK DISHWASHER**

**TECHNICAL DATA** 

979 (H)

HEAT RECOVERY

**POWER** Superior washing results. Sustained pressure powered by *ABB* motor. Stainless steel built bolt-on impeller housing.

### GT-CR1 (HR)

| Model:               | GT-CR1 (HR)            |
|----------------------|------------------------|
| Dimensions (mm):     | 1150 (W) x 695 (D) x 1 |
| Loading height (mm): | 450                    |
| Rack type (mm):      | 500 x 500              |
| Machine net weight   | 267 kg                 |

#### **ELECTRICAL POWER LOADING**

| Voltage:             | 380V ~ 415V   50Hz   3 Phase          |
|----------------------|---------------------------------------|
| Electrical loading:  | 21 kW   30 A (Alternative Heating) or |
|                      | 30 kW   42 A (Alternative Heating)    |
| Wash tank heater:    | 9 kW                                  |
| Booster tank heater: | 2 x 9 kW or 3 x 9 kW                  |
| Wash pump:           | 1.5 kW ABB motor                      |
| Conveyor motor:      | 0.55 kW                               |
|                      |                                       |

#### **OPERATING INFORMATION**

| Wash temperature:      | 55°C - 65°C                                   |
|------------------------|-----------------------------------------------|
| Rinse temperature:     | 82°C - 90°C                                   |
| Wash rate (per hour):  | 225 racks, 6075 6" plates                     |
| Rinse usage:           | <1 liter(s) per rack                          |
| Wash tank capacity:    | 83 liters                                     |
| Booster tank capacity: | 21 liters                                     |
| Heating mode:          | Available in Electric or Steam                |
| Chemical dispensers:   | Optional G-Star L dispenser (sold seperately, |
| Automated Drain pump:  | NA                                            |
| Exhaust hood:          | Optional fitting (sold seperately)            |