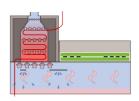

## HEAT RECOVERY

Incredibly energy efficient. Same heating output with half heating power. Doubles the water inlet temperature with ZERO input energy required.