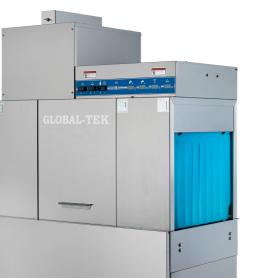

# **CONVEYOR TYPE SINGLE TANK DISHWASHER**

**TECHNICAL DATA** 

979 (H)

HEAT RECOVERY

**POWER** Superior washing results. Sustained pressure powered by *ABB* motor. Stainless steel built bolt-on impeller housing.

### GT-CR1 (HR)

| Model:               | GT-CR1 (HR)            |
|----------------------|------------------------|
| Dimensions (mm):     | 1150 (W) x 695 (D) x 1 |
| Loading height (mm): | 450                    |
| Rack type (mm):      | 500 x 500              |
| Machine net weight   | 267 kg                 |