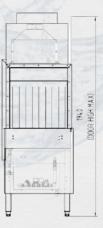

# **CONVEYOR TYPE SINGLE TANK DISHWASHER**

**TECHNICAL DATA** 

979 (H)

HEAT RECOVERY

**POWER** Superior washing results. Sustained pressure powered by *ABB* motor. Stainless steel built bolt-on impeller housing.

### GT-CR1 (HR)

| Model:               | GT-CR1 (HR)            |
|----------------------|------------------------|
| Dimensions (mm):     | 1150 (W) x 695 (D) x 1 |
| Loading height (mm): | 450                    |
| Rack type (mm):      | 500 x 500              |
| Machine net weight   | 267 kg                 |