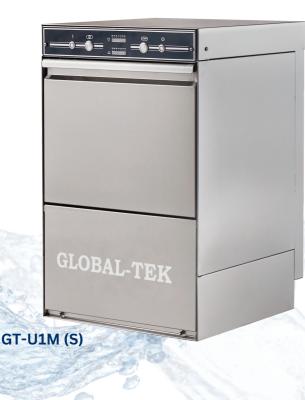

# **UNDER COUNTER GLASS & DISHWASHER**

# **TECHNICAL DATA**

| Model:               | GT-U1M (S)                      |  |
|----------------------|---------------------------------|--|
| Dimensions (mm):     | 450 (W) x 501 (D) x 719~741 (H) |  |
| Loading height (mm): | 310                             |  |
| Rack type (mm):      | 400 x 400                       |  |
| Machine net weight   | 50 kg                           |  |