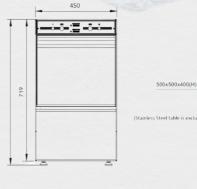

# **TECHNICAL DATA**

| Model:               | GT-U1M (S)                      |  |
|----------------------|---------------------------------|--|
| Dimensions (mm):     | 450 (W) x 501 (D) x 719~741 (H) |  |
| Loading height (mm): | 310                             |  |
| Rack type (mm):      | 400 x 400                       |  |
| Machine net weight   | 50 kg                           |  |