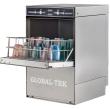

# **UNDER COUNTER GLASS & DISHWASHER**

## **FUNCTION**

Full *BUILT-IN* package with chemical dispensers. Performs with a breeze and convenience through its complete and integrated system.